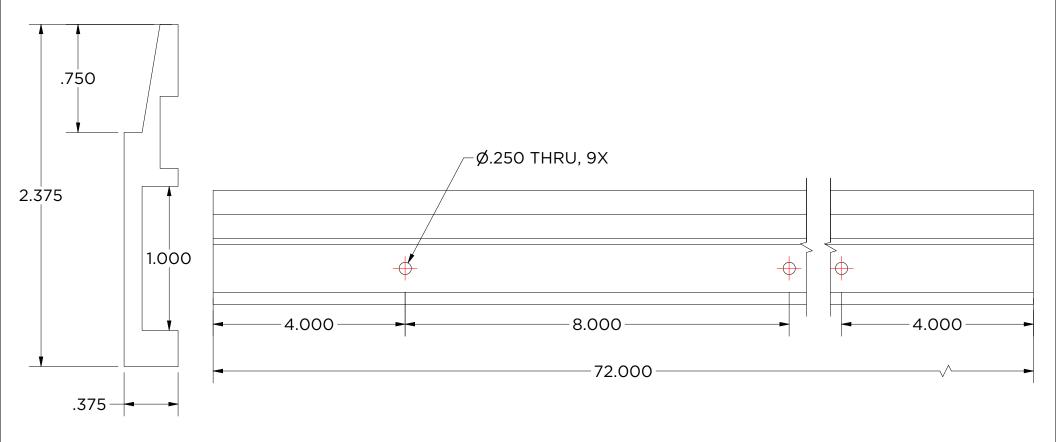

## MFSTR-0375-144-H8 Heavy Duty 3/8" Z-Clip

Weight: 6.132 lbmass Aluminum 6063

Finish: Mill