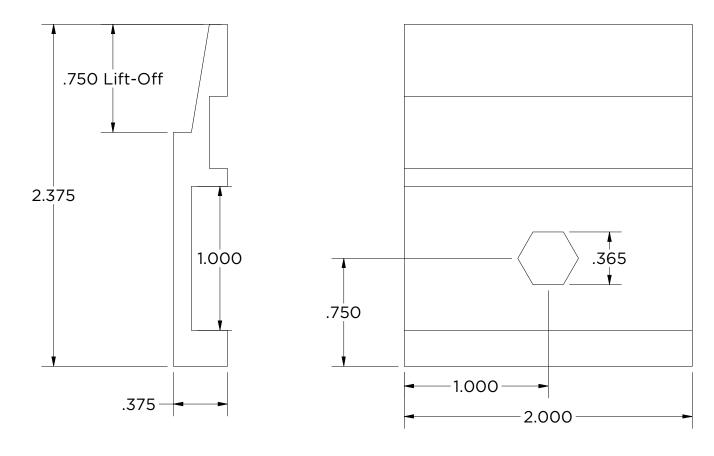

-----------------------|--------------------|----------------------|
| AMH                         | AMH                         | A                  |                      |
| Creation Date:<br>8/19/2022 | Approval Date:<br>8/23/2022 | <b>Scale</b> 1.5:1 | Rev                  |



Heavy Duty 3/8" Z-Clip

Weight: 0.084 lbmass Aluminum 6063

Finish: Mill



### PROPRIETARY AND CONFIDENTIAL

THE INFORMATION CONTAINED IN THIS DRAWING IS THE SOLE PROPERTY OF MONARCH METAL FABRICATION. ANY REPRODUCTION IN PART OR AS A WHOLE WITHOUT THE WRITTEN PERMISSION OF MONARCH METAL INC. IS PROHIBITED.

1700 Ocean Ave Suite 2 Ronkonkoma NY 11779 Phone: (631) 750-3000

1080 Linda Way, Unit 10 Sparks, BV 89431 Phone: (775) 415-0100

1330 Post & Paddock St., Suite 800 Grand Prairie, TX 75050 (945) 202-2700



| Created By:<br>AMH          | <b>Approved By:</b><br>AMH      | Sheet Size         | Sheet No. 3/7 |
|-----------------------------|---------------------------------|--------------------|---------------|
| Creation Date:<br>8/19/2022 | <b>Approval Date:</b> 8/23/2022 | <b>Scale</b> 1.5:1 | Rev           |



Heavy Duty 3/8" Z-Clip

Weight: 0.084 lbmass Aluminum 6063

Finish: Mill



### PROPRIETARY AND CONFIDENTIAL

THE INFORMATION CONTAINED IN THIS DRAWING IS THE SOLE PROPERTY OF MONARCH METAL FABRICATION. ANY REPRODUCTION IN PART OR AS A WHOLE WITHOUT THE WRITTEN PERMISSION OF MONARCH METAL INC. IS PROHIBITED.

1700 Ocean Ave Suite 2 Ronkonkoma NY 11779 Phone: (631) 750-3000

1080 Linda Way, Unit 10 Sparks, BV 89431 Phone: (775) 415-0100

1330 Post & Paddock St., Suite 800 Grand Prai