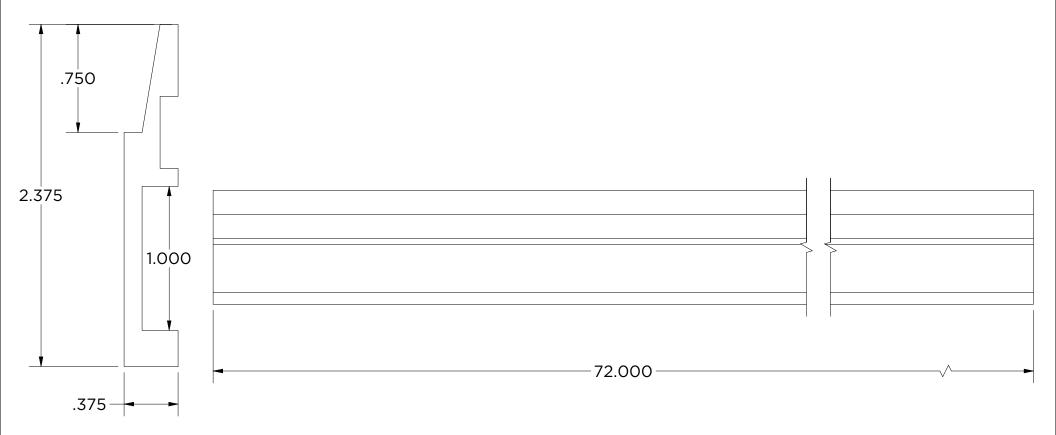

| <b>Approved By:</b><br>AMH      | Sheet Size         | Sheet No. 3/7 |
|-----------------------------|---------------------------------|--------------------|---------------|
| Creation Date:<br>8/19/2022 | <b>Approval Date:</b> 8/23/2022 | <b>Scale</b> 1.5:1 | Rev           |



Heavy Duty 3/8" Z-Clip

Weight: 0.084 lbmass Aluminum 6063

Finish: Mill



### PROPRIETARY AND CONFIDENTIAL

THE INFORMATION CONTAINED IN THIS DRAWING IS THE SOLE PROPERTY OF MONARCH METAL FABRICATION. ANY REPRODUCTION IN PART OR AS A WHOLE WITHOUT THE WRITTEN PERMISSION OF MONARCH METAL INC. IS PROHIBITED.

1700 Ocean Ave Suite 2 Ronkonkoma NY 11779 Phone: (631) 750-3000

1080 Linda Way, Unit 10 Sparks, BV 89431 Phone: (775) 415-0100

1330 Post & Paddock St., Suite 800 Grand Prairie, TX 75050 (945) 202-2700



| Created By:<br>AMH          | <b>Approved By:</b><br>AMH      | Sheet Size         | <b>Sheet No.</b> 4/7 |
|-----------------------------|---------------------------------|--------------------|----------------------|
| Creation Date:<br>8/19/2022 | <b>Approval Date:</b> 8/23/2022 | <b>Scale</b> 1.5:1 | Rev                  |



Heavy Duty 3/8" Z-Clip

Weight: 3.071 lbmass Aluminum 6063

Finish: Mill



### PROPRIETARY AND CONFIDENTIAL

THE INFORMATION CONTAINED IN THIS DRAWING IS THE SOLE PROPERTY OF MONARCH METAL FABRICATION. ANY REPRODUCTION IN PART OR AS A WHOLE WITHOUT THE WRITTEN PERMISSION OF MONARCH METAL INC. IS PROHIBITED.

1700 Ocean Ave Suite 2 Ronkonkoma NY 11779 Phone: (631) 750-3000

1080 Linda Way, Unit 10 Sparks, BV 89431 Phone: (775) 415-0100 Grand Prairie, TX 75050 (