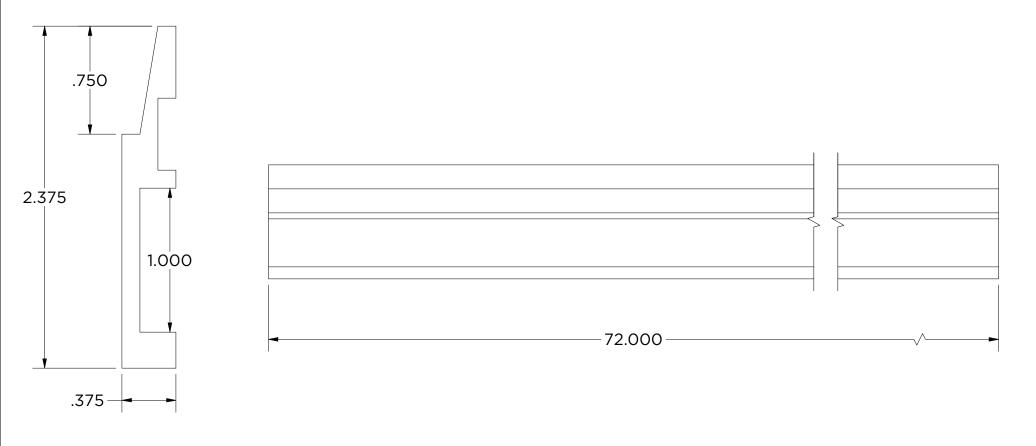

## MFSTR-0375-144-H8 Heavy Duty 3/8" Z-Clip

Weight: 6.132 lbmass Aluminum 6063

Finish: Mill