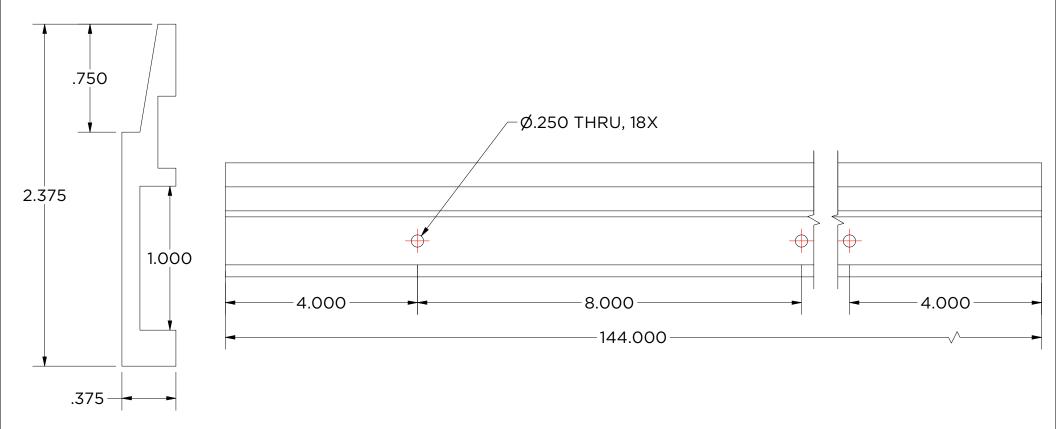

## MFSTR-0375-144-H8 Heavy Duty 3/8" Z-Clip

Weight: 6.132 lbmass Aluminum 6063

Finish: Mill