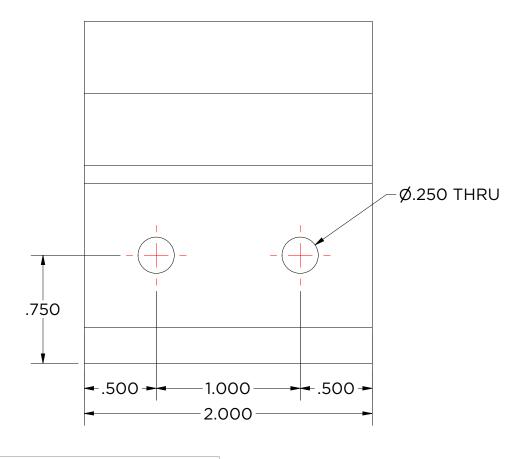

## MFSTR-0375 Assembly

Clip and Continuous Rail, Compatible with #12 Diameter Fasteners. 3/4" Liftoff Weight: 4.549 lbmass

Finish: Mill