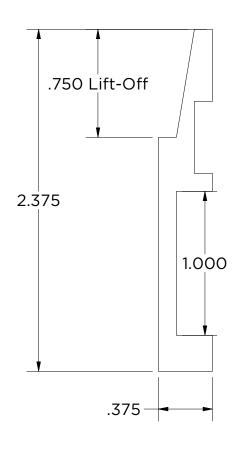

## MFSTR-0375 Assembly

Clip and Continuous Rail, Compatible with #12 Diameter Fasteners. 3/4" Liftoff Weight: 4.549 lbmass

Finish: Mill