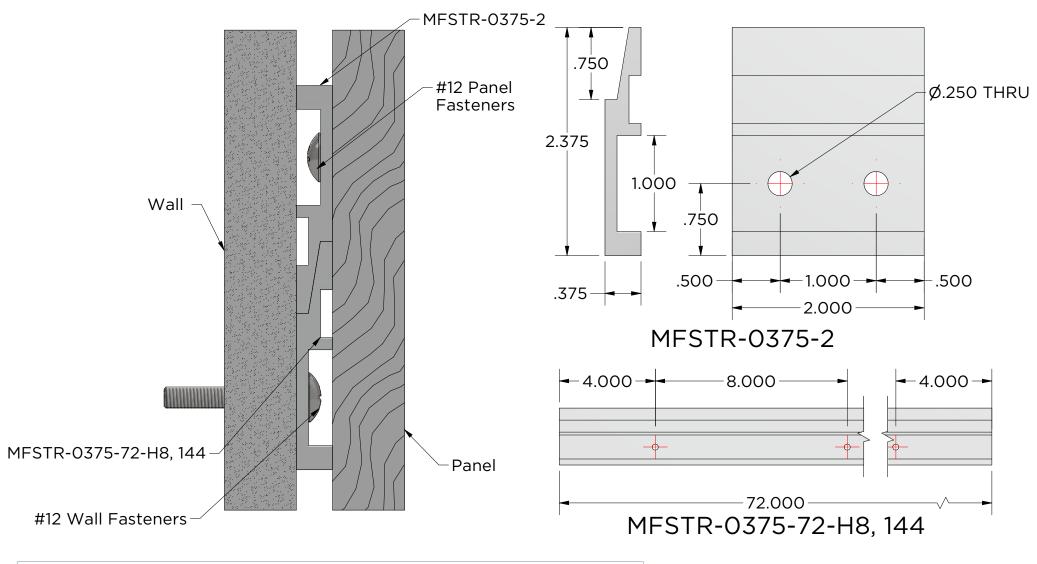

## MFSTR-0375 Assembly

Clip and Continuous Rail, Compatible with #12 Diameter Fasteners. 3/4" Liftoff Weight: 4.549 lbmass

Finish: Mill